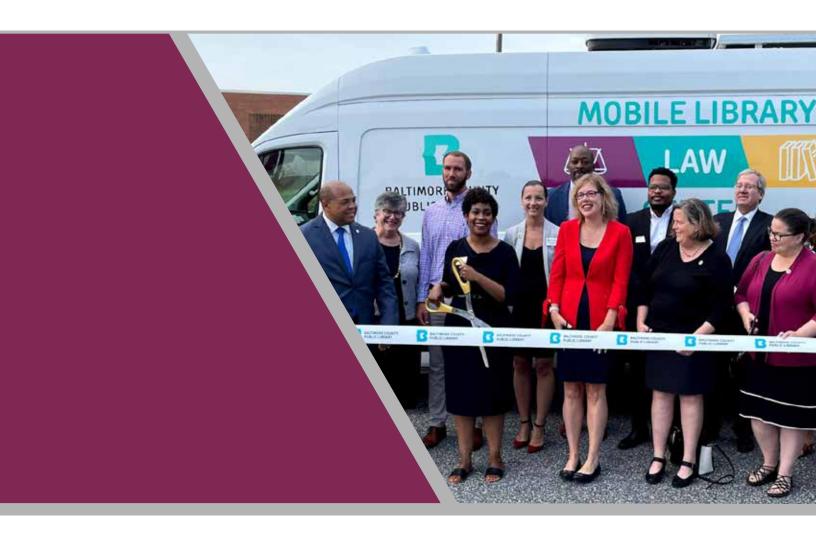

At the Foundation, we understand those feelings, and we are so proud to work with Baltimore County Public Library and support the organization as it continuously innovates to meet the evolving needs of the library customer. Your support helped to get our Mobile Library Law Center on the road and begin the first steps in creating a Social Worker in the Library program.

### Mobile Library Law Center

Foundation for Baltimore County Public Library is honored to help bring this program to Baltimore County Public Library — the first public library in the United States to own and operate a vehicle dedicated to legal services. The Mobile Library Law Center visits targeted underserved communities to bring free legal assistance to those who need it most, but who otherwise may be unable to access these services, either physically or financially. Our partners at Maryland Legal Aid provide free civil legal advice and assistance on issues such expungements and shielding, housing issues like evictions and foreclosures, social welfare benefits and disability issues, and family law and custody matters. The vehicle was funded entirely through the Foundation, with contributions coming from the American Bar Endowment, BGE, Foundation for Baltimore County Public Library, the Maryland Bar Foundation, Maryland Legal Services Corporation, PNC Foundation and Wheels for Change.